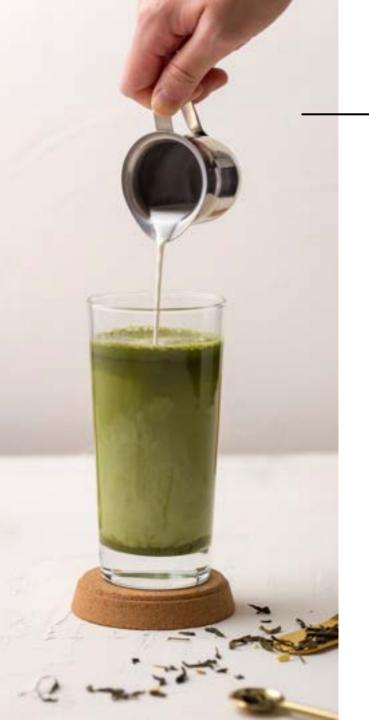

## **Beverage Making**

Tea Base Preparation
Black tea
Green tea
Oolong Tea

Bubble Milk Tea
Sticky Brown Sugar Bubble Milk
Bubble Tea w/Creamer powder
Bubble Tea w/Fresh Milk
Matcha Latte

Smoothie & Slush (If you have ice blender machine Or we will show how to do) Mango Slush Strawberry Smoothie Fruit Tea & Sparkling Layer Drink
Lychee Oolong Tea
Passion Fruit Green Tea
Mango Green Tea
Butterfly Pea Sparkling