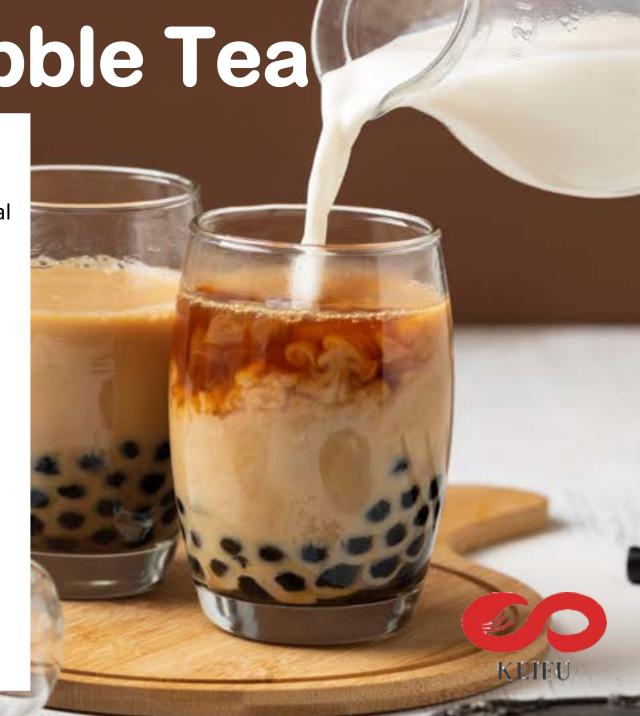

Beverage Making
Pure Tea
Bubble Milk Tea
Flavored Milk Tea
Fruit Tea
Sparkling Layer Drink
Smoothie & Slush

CONTACT US: https://www.keifu-global.com/contact

## **Beverage Making**

Tea Base Preparation
Black tea
Green tea
Oolong Tea

Bubble Milk Tea
Sticky Brown Sugar Bubble Milk
Bubble Tea w/Creamer powder
Bubble Tea w/Fresh Milk
Matcha Latte

Smoothie & Slush (If you have ice blender machine Or we will show how to do) Mango Slush Strawberry Smoothie Fruit Tea & Sparkling Layer Drink
Lychee Oolong Tea
Passion Fruit Green Tea
Mango Green Tea
Butterfly Pea Sparkling