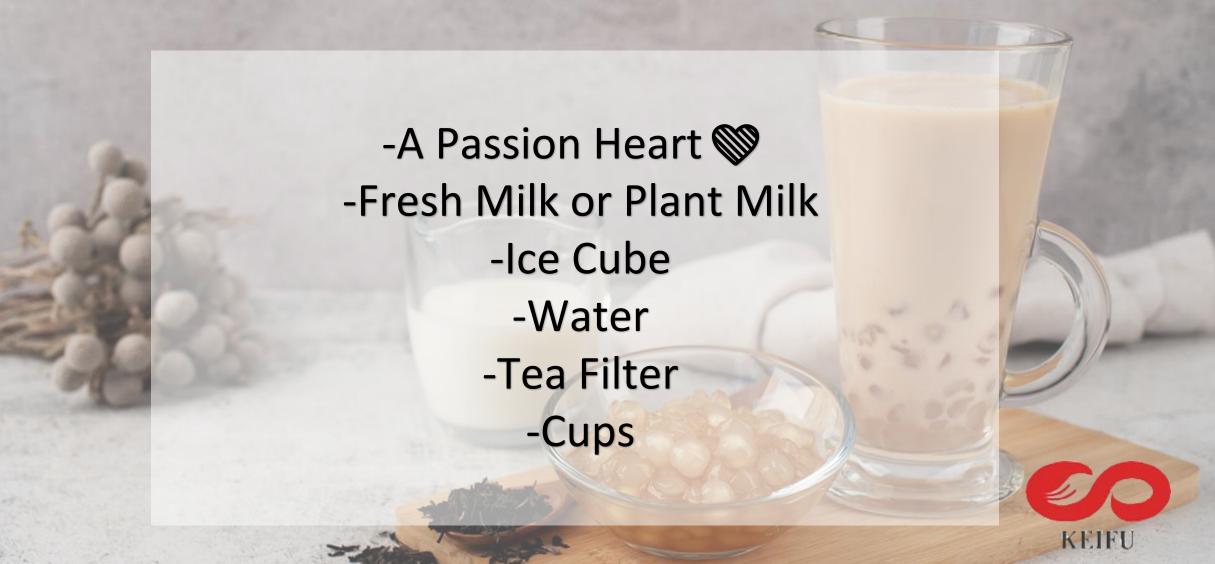

Strawberry Smoothie Fruit Tea & Sparkling Layer Drink
Lychee Oolong Tea
Passion Fruit Green Tea
Mango Green Tea
Butterfly Pea Sparkling

Flavored Milk Tea Taro Milk Tea Strawberry Milk Tea



CONTACT US: https://www.keifu-global.com/contact

## Ingredient Sample Package

- -Sticky Brown Sugar Syrup
- -Mango Syrup
- -Strawberry Syrup
- -Lychee Syrup
- -Passion Fruit Syrup
- -Tapioca Pearls (0.8cm)
- -Rainbow Jelly
- -Coconut Jelly (random flavor)
- -Popping Boba (random flavor)
- -Pudding Powder or Grass Jelly Powder
- -Milk Foam Powder
- -Crystal Jelly

- -Matcha Powder
- -Taro Milk Powder
- -Strawberry Milk Powder
- -Non-Diary Milk Powder
- -Layer Powder
- -Black Tea
- -Oolong Tea
- -Jasmine Green Tea
- -Shaker
- -Bar Spoon
- -Powder Spoon
- -Measuring cup



# What You Need to Prepare?