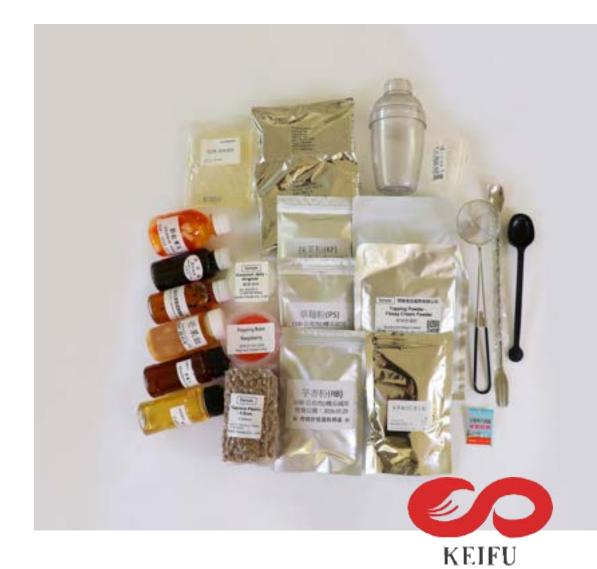

## Ingredient Sample Package

- -Sticky Brown Sugar Syrup
- -Mango Syrup
- -Strawberry Syrup
- -Lychee Syrup
- -Passion Fruit Syrup
- -Tapioca Pearls (0.8cm)
- -Rainbow Jelly
- -Coconut Jelly (random flavor)
- -Popping Boba (random flavor)
- -Pudding Powder or Grass Jelly Powder
- -Milk Foam Powder
- -Crystal Jelly

- -Matcha Powder
- -Taro Milk Powder
- -Strawberry Milk Powder
- -Non-Diary Milk Powder
- -Layer Powder
- -Black Tea
- -Oolong Tea
- -Jasmine Green Tea
- -Shaker
- -Bar Spoon
- -Powder Spoon
- -Measuring cup