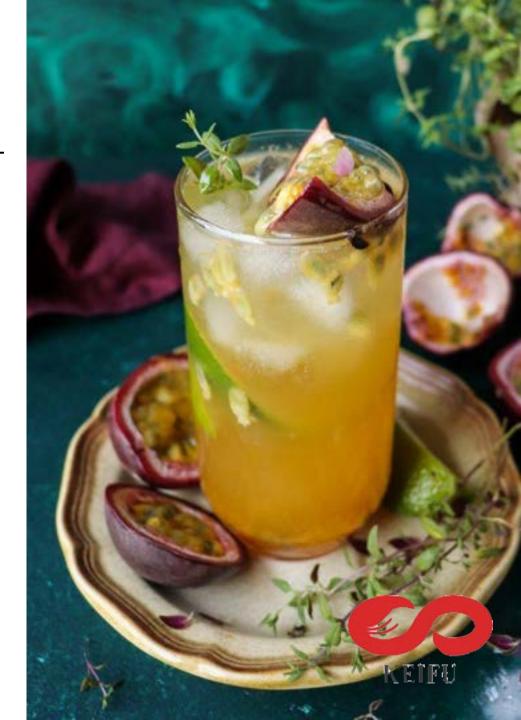

Beverage Making
Pure Tea
Bubble Milk Tea
Flavored Milk Tea
Fruit Tea
Sparkling Layer Drink
Smoothie & Slush

CONTACT US: https://www.keifu-global.com/contact

## **Beverage Making**

Tea Base Preparation
Black tea
Green tea
Oolong Tea

Bubble Milk Tea
Sticky Brown Sugar Bubble Milk
Bubble Tea w/Creamer powder
Bubble Tea w/Fresh Milk
Matcha Latte

Smoothie & Slush (If you have ice blender machine Or we will show how to do) Mango Slush Strawberry Smoothie Fruit Tea & Sparkling Layer Drink
Lychee Oolong Tea
Passion Fruit Green Tea
Mango Green Tea
Butterfly Pea Sparkling